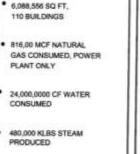

#### KSU ENERGY OPERATIONS **FY 2016 APPROXIMATE VALUES**

18,500,000 TON HOURS COOLING PRODUCED

- 44,000,000 KWH PRODUCED 37,000,000 KWH PURCHASED 81,000,000 KWH CONSUMED
- 5353 STEAM CHILLER TONS 4,658 ELECTRIC CHILLER TONS 10,011 TOTAL CHILLER TONS
- ENERGY MANAGEMENT SYSTEM FOR CAMPUS, 113,291 MEASUREMENT POINTS