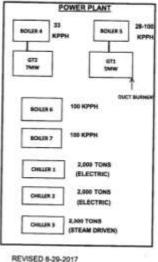

#### KSU ENERGY OPERATIONS **FY 2016 APPROXIMATE VALUES**

18,500,000 TON HOURS COOLING PRODUCED

- 44,000,000 KWH PRODUCED 37,000,000 KWH PURCHASED 81,000,000 KWH CONSUMED
- 5353 STEAM CHILLER TONS 4,658 ELECTRIC CHILLER TONS 10,011 TOTAL CHILLER TONS
- ENERGY MANAGEMENT SYSTEM FOR CAMPUS, 113,291 MEASUREMENT POINTS